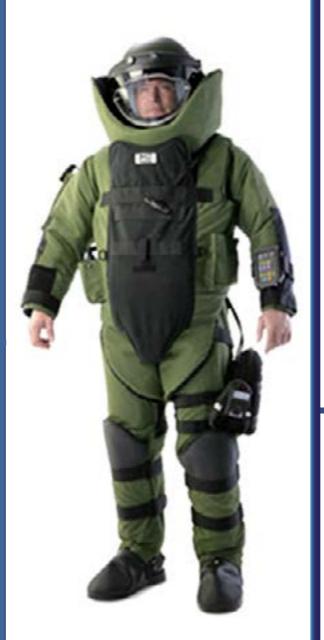

# POLICE EQUIPMENT

**HANDCUFFS** 

**BALLISTIC** PROTECTIVE HELMET

**BOMB SUIT** 

TACTICAL BAG

**BATONS** 

► FIREFIGHTING ► INDUSTRIAL SAFETY ► EMS