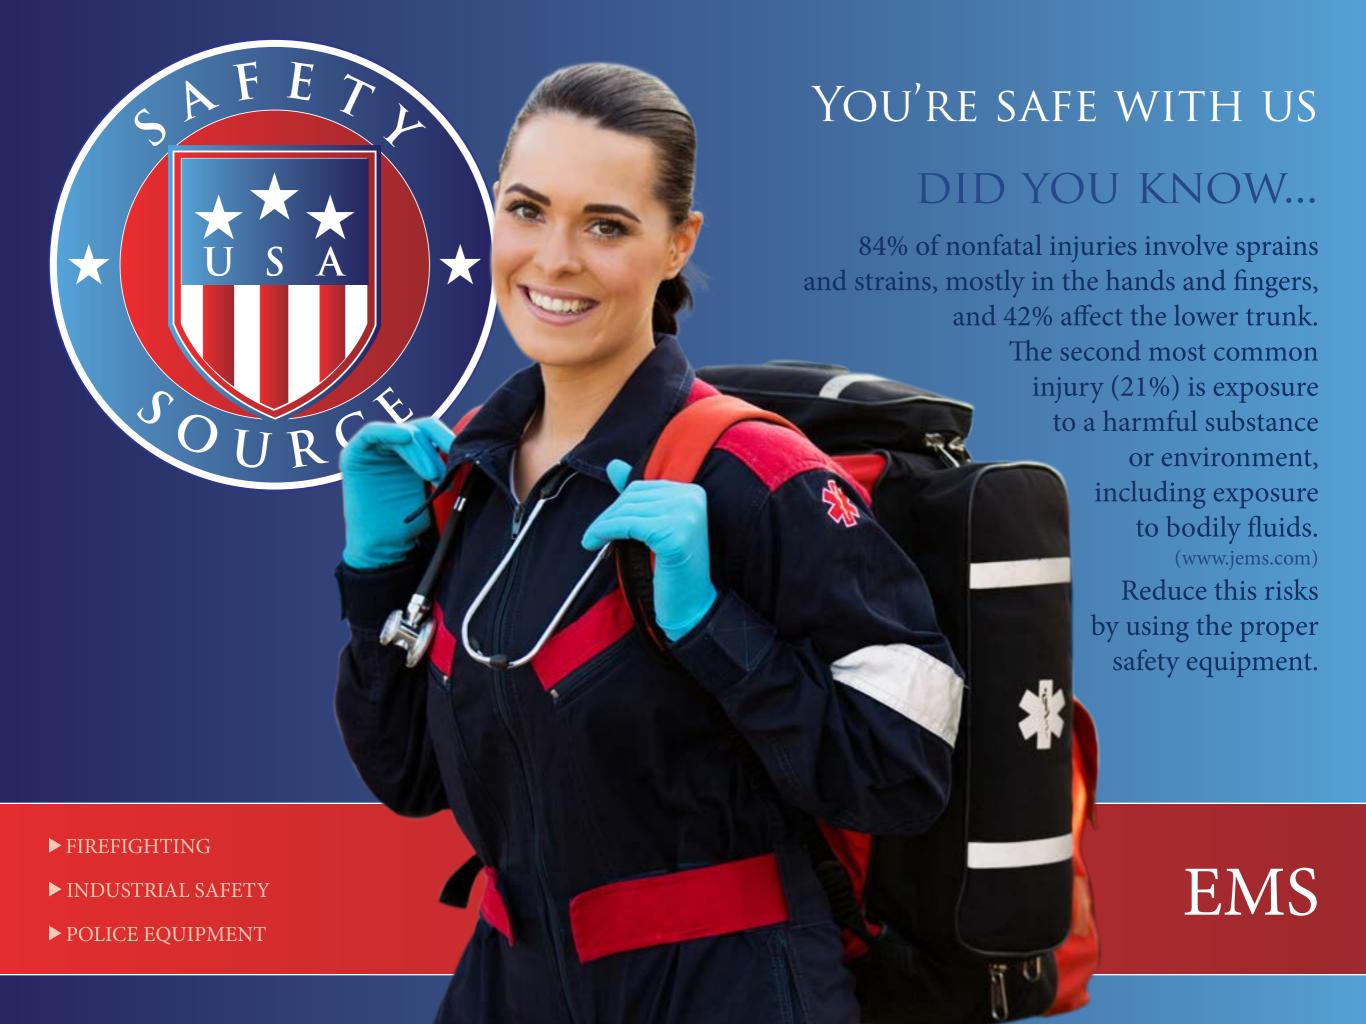

#### DID YOU KNOW...

Injuries that are the result of pushing, lifting, pulling, carrying, and/or holding cost businesses a combined \$12.75 billion annually.

That also amounts to more than 25% of costs related to workplace injuries.

(www.pomsassoc.com)

This costs can be reduced by using the appropriate safety equipment.

INDUSTRIAL SAFETY