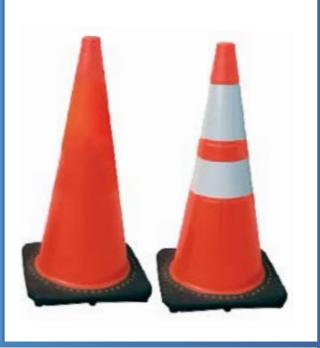

#### **DHAMA COOLING WRISTBAND**

TRAFFIC SAFETY CONES

**BACK & KNEE SUPPORT** 