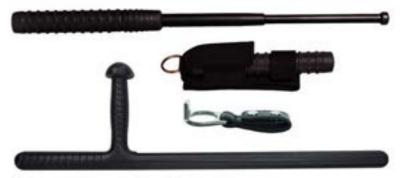

# POLICE EQUIPMENT

**HANDCUFFS** 

**BALLISTIC** PROTECTIVE HELMET

**BOMB SUIT** 

TACTICAL BAG

**BATONS** 

► FIREFIGHTING ► INDUSTRIAL SAFETY ► EMS