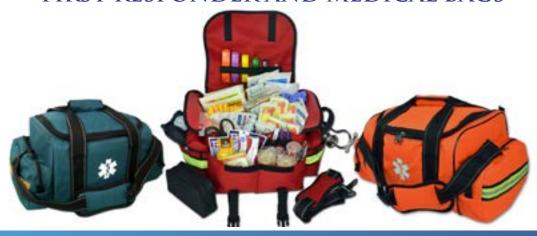

## EMS

COT/STRETCHER

WHEELCHAIR/ **EVACUATION CHAIR** 

**BACKBOARD** 

**BASKET STRETCHER** 

FIRST RESPONDER AND MEDICAL BAGS

**EMS VEST** 

FIRST AID KITS