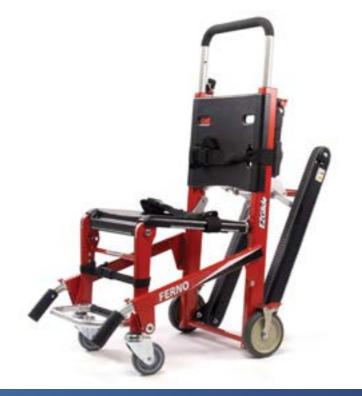

## EMS

COT/STRETCHER

WHEELCHAIR/ **EVACUATION CHAIR** 

**BACKBOARD** 

**BASKET STRETCHER** 

FIRST RESPONDER AND MEDICAL BAGS

**EMS VEST** 

FIRST AID KITS