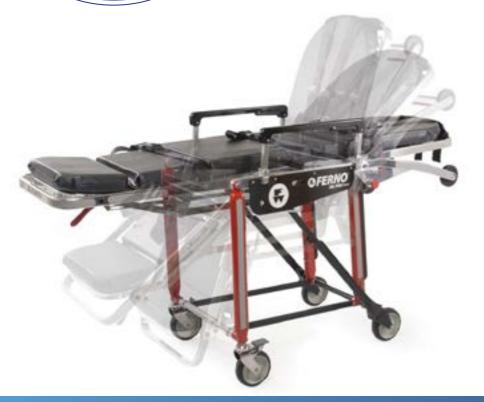

## EMS

COT/STRETCHER

WHEELCHAIR/ **EVACUATION CHAIR** 

**BACKBOARD** 

**BASKET STRETCHER** 

FIRST RESPONDER AND MEDICAL BAGS

**EMS VEST** 

FIRST AID KITS