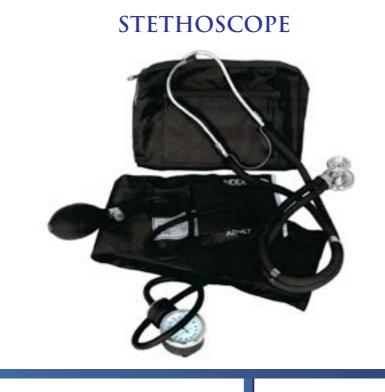

## EMS

COT/STRETCHER

WHEELCHAIR/ **EVACUATION CHAIR** 

**BACKBOARD** 

**BASKET STRETCHER** 

FIRST RESPONDER AND MEDICAL BAGS

**EMS VEST** 

FIRST AID KITS