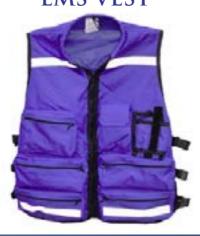

## EMS

COT/STRETCHER

WHEELCHAIR/ **EVACUATION CHAIR** 

**BACKBOARD** 

**BASKET STRETCHER** 

FIRST RESPONDER AND MEDICAL BAGS

**EMS VEST** 

FIRST AID KITS