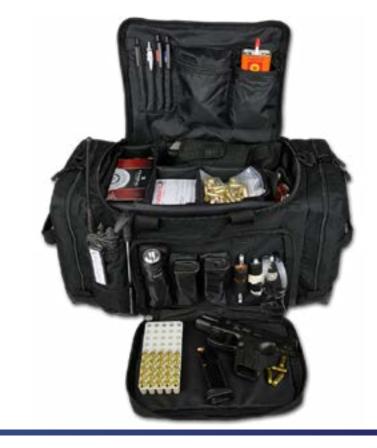

# POLICE EQUIPMENT

**HANDCUFFS** 

**BALLISTIC** PROTECTIVE HELMET

**BOMB SUIT** 

TACTICAL BAG

**BATONS** 

► FIREFIGHTING ► INDUSTRIAL SAFETY ► EMS