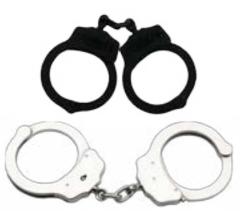

# POLICE EQUIPMENT

**HANDCUFFS** 

**BALLISTIC** PROTECTIVE HELMET

**BOMB SUIT** 

TACTICAL BAG

**BATONS** 

► FIREFIGHTING ► INDUSTRIAL SAFETY ► EMS