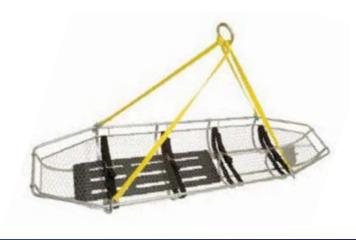

## EMS

COT/STRETCHER

WHEELCHAIR/ **EVACUATION CHAIR** 

**BACKBOARD** 

**BASKET STRETCHER** 

FIRST RESPONDER AND MEDICAL BAGS

**EMS VEST** 

FIRST AID KITS