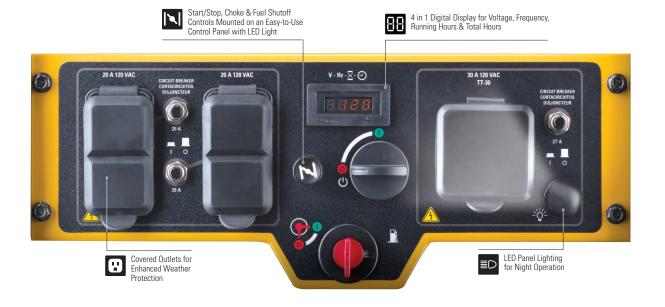

#### **Features**

- Reliable power when you need it for home, work and play
- Easy to set up and operate
- Built tough with a heavy-duty frame, never-flat wheels and a hinged handle
- All-steel construction
- Lithium Ion battery

- Enhanced safety features, including recessed sockets with waterproof covers
- Electric/recoil start
- Automatically charges the battery when the set is running
- Packaged ready to run, just add fuel