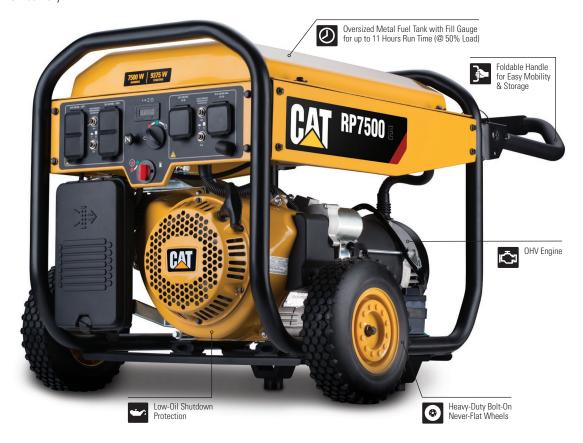

## **RP7500 E Portable Generator**

## 7500 W Running | 9375 W Starting

#### **Features**

- Reliable power when you need it for home, work and play
- Easy to set up and operate
- Built tough with a heavy-duty frame, never-flat wheels and a hinged handle
- All-steel construction
- Lithium Ion battery

- Enhanced safety features, including recessed sockets with waterproof covers
- Electric/recoil start
- Automatically charges the battery when the set is running
- Packaged ready to run, just add fuel

### **Specifications**

| Product Series                       | RP Generators                                                                                                                                          |
|--------------------------------------|--------------------------------------------------------------------------------------------------------------------------------------------------------|
| Model Configuration                  | RP7500 E                                                                                                                                               |
| AC Rated Output Running (Watts)      | 7500                                                                                                                                                   |
| AC Rated Output Starting (Watts)     | 9375                                                                                                                                                   |
| AC Voltage (Volts)                   | 120/240                                                                                                                                                |
| AC Frequency (Hz)                    | 60                                                                                                                                                     |
| Engine Displacement (cc)             | 420                                                                                                                                                    |
| Engine Type                          | OHV                                                                                                                                                    |
| Engine Speed (RPM)                   | 3600                                                                                                                                                   |
| Recommended Oil                      | SAE30/10W-30                                                                                                                                           |
| Lubrication Method                   | Splash                                                                                                                                                 |
| Automatic Voltage Regulation (AVR)   | Yes                                                                                                                                                    |
| Starting Method                      | Electric/Recoil                                                                                                                                        |
| Low-Oil Shutdown Method              | Low Level                                                                                                                                              |
| Battery Type                         | Lithium Ion                                                                                                                                            |
| Fuel Gauge                           | On Tank                                                                                                                                                |
| Fuel Tank Nominal Capacity Gal (Itr) | 7.9 (30)                                                                                                                                               |
| Run Time at 50% (hrs)                | 11                                                                                                                                                     |
| Handle Style                         | Double Folding                                                                                                                                         |
| Wheel Type                           | Never-Flat                                                                                                                                             |
| Warranty                             | Longer-term 3-year limited warranty applies when registered within 30 days. Standard 2-year limited warranty applies if not registered within 30 days. |