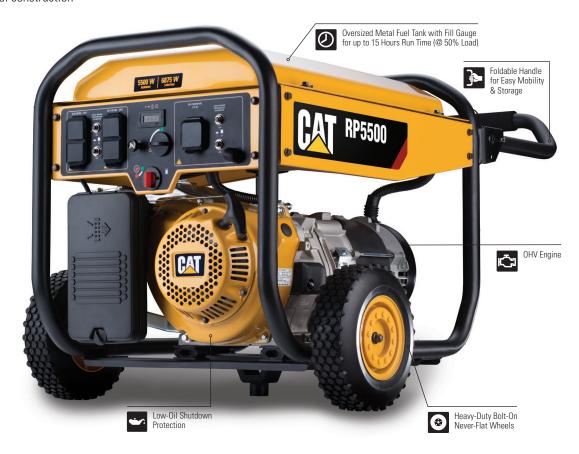

## **RP5500 Portable Generator**

## 5500 W Running | 6875 W Starting

#### **Features**

- Reliable power when you need it for home, work and play
- Easy to set up and operate
- Built tough with a heavy-duty frame, never-flat wheels and a hinged handle
- All-steel construction

- Enhanced safety features, including recessed sockets with waterproof covers
- Packaged ready to run, just add fuel

### **Specifications**

| Product Series                       | RP Generators                                                                                                                                          |
|--------------------------------------|--------------------------------------------------------------------------------------------------------------------------------------------------------|
| Model Configuration                  | RP5500                                                                                                                                                 |
| AC Rated Output Running (Watts)      | 5500                                                                                                                                                   |
| AC Rated Output Starting (Watts)     | 6875                                                                                                                                                   |
| AC Voltage (Volts)                   | 120/240                                                                                                                                                |
| AC Frequency (Hz)                    | 60                                                                                                                                                     |
| Engine Displacement (cc)             | 300                                                                                                                                                    |
| Engine Type                          | OHV                                                                                                                                                    |
| Engine Speed (RPM)                   | 3600                                                                                                                                                   |
| Recommended Oil                      | SAE30/10W-30                                                                                                                                           |
| Lubrication Method                   | Splash                                                                                                                                                 |
| Automatic Voltage Regulation (AVR)   | Yes                                                                                                                                                    |
| Starting Method                      | Recoil                                                                                                                                                 |
| Low-Oil Shutdown Method              | Low Level                                                                                                                                              |
| Battery Type                         | N/A                                                                                                                                                    |
| Fuel Gauge                           | On Tank                                                                                                                                                |
| Fuel Tank Nominal Capacity Gal (Itr) | 7.9 (30)                                                                                                                                               |
| Run Time at 50% (hrs)                | 15                                                                                                                                                     |
| Handle Style                         | Double Folding                                                                                                                                         |
| Wheel Type                           | Never-Flat                                                                                                                                             |
| Warranty                             | Longer-term 3-year limited warranty applies when registered within 30 days. Standard 2-year limited warranty applies if not registered within 30 days. |