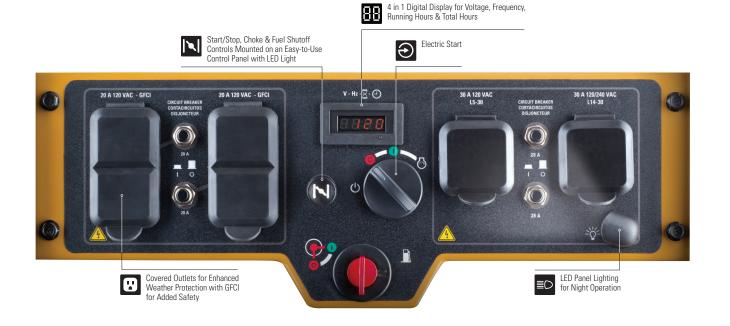

#### **Features**

- Reliable power when you need it for home, work and play
- Easy to set up and operate
- Built tough with a heavy-duty frame, never-flat wheels and a hinged handle
- All-steel construction
- Lithium Ion battery

- Enhanced safety features, including recessed sockets with waterproof covers
- Electric/recoil start
- Automatically charges the battery when the set is running
- Packaged ready to run, just add fuel

### **Specifications**

| Product Series                       | RP Generators                                                                                                                                          |
|--------------------------------------|--------------------------------------------------------------------------------------------------------------------------------------------------------|
| Model Configuration                  | RP7500 E                                                                                                                                               |
| AC Rated Output Running (Watts)      | 7500                                                                                                                                                   |
| AC Rated Output Starting (Watts)     | 9375                                                                                                                                                   |
| AC Voltage (Volts)                   | 120/240                                                                                                                                                |
| AC Frequency (Hz)                    | 60                                                                                                                                                     |
| Engine Displacement (cc)             | 420                                                                                                                                                    |
| Engine Type                          | OHV                                                                                                                                                    |
| Engine Speed (RPM)                   | 3600                                                                                                                                                   |
| Recommended Oil                      | SAE30/10W-30                                                                                                                                           |
| Lubrication Method                   | Splash                                                                                                                                                 |
| Automatic Voltage Regulation (AVR)   | Yes                                                                                                                                                    |
| Starting Method                      | Electric/Recoil                                                                                                                                        |
| Low-Oil Shutdown Method              | Low Level                                                                                                                                              |
| Battery Type                         | Lithium Ion                                                                                                                                            |
| Fuel Gauge                           | On Tank                                                                                                                                                |
| Fuel Tank Nominal Capacity Gal (Itr) | 7.9 (30)                                                                                                                                               |
| Run Time at 50% (hrs)                | 11                                                                                                                                                     |
| Handle Style                         | Double Folding                                                                                                                                         |
| Wheel Type                           | Never-Flat                                                                                                                                             |
| Warranty                             | Longer-term 3-year limited warranty applies when registered within 30 days. Standard 2-year limited warranty applies if not registered within 30 days. |