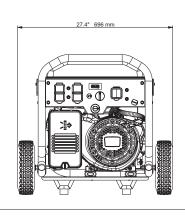

### **Dimensions and Weights**

| Length in (mm)           | 32.9 (835)  |
|--------------------------|-------------|
| Width in (mm)            | 27.4 (696)  |
| Height in (mm)           | 24.7 (628)  |
| Extended Length in (mm)  | 45.2 (1148) |
| Carton Length in (mm)    | 33.9 (860)  |
| Carton Width in (mm)     | 21.7 (550)  |
| Carton Height in (mm)    | 23.4 (593)  |
| Unit Weight lbs (kg)     | 192.5 (87)  |
| Shipping Weight lbs (kg) | 205.7 (93)  |

### **Dimensions and Weights**

| Length in (mm)           | 32.9 (835)  |
|--------------------------|-------------|
| Width in (mm)            | 27.4 (696)  |
| Height in (mm)           | 24.7 (628)  |
| Extended Length in (mm)  | 45.2 (1148) |
| Carton Length in (mm)    | 33.9 (860)  |
| Carton Width in (mm)     | 21.7 (550)  |
| Carton Height in (mm)    | 23.4 (593)  |
| Unit Weight lbs (kg)     | 187.0 (85)  |
| Shipping Weight lbs (kg) | 200.2 (91)  |

### **Dimensions and Weights**

| Length in (mm)           | 32.9 (835)  |
|--------------------------|-------------|
| Width in (mm)            | 27.4 (696)  |
| Height in (mm)           | 24.7 (628)  |
| Extended Length in (mm)  | 45.2 (1148) |
| Carton Length in (mm)    | 33.9 (860)  |
| Carton Width in (mm)     | 21.7 (550)  |
| Carton Height in (mm)    | 23.4 (593)  |
| Unit Weight lbs (kg)     | 163.0 (74)  |
| Shipping Weight lbs (kg) | 176.2 (80)  |