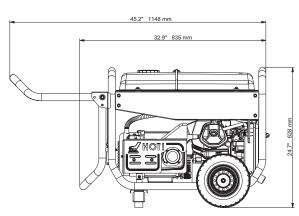

### **Dimensions and Weights**

| Length in (mm)           | 32.9 (835)  |
|--------------------------|-------------|
| Width in (mm)            | 27.4 (696)  |
| Height in (mm)           | 24.7 (628)  |
| Extended Length in (mm)  | 45.2 (1148) |
| Carton Length in (mm)    | 33.9 (860)  |
| Carton Width in (mm)     | 21.7 (550)  |
| Carton Height in (mm)    | 23.4 (593)  |
| Unit Weight lbs (kg)     | 192.5 (87)  |
| Shipping Weight lbs (kg) | 205.7 (93)  |

### **Dimensions and Weights**

| Length in (mm)           | 32.9 (835)  |
|--------------------------|-------------|
| Width in (mm)            | 27.4 (696)  |
| Height in (mm)           | 24.7 (628)  |
| Extended Length in (mm)  | 45.2 (1148) |
| Carton Length in (mm)    | 33.9 (860)  |
| Carton Width in (mm)     | 21.7 (550)  |
| Carton Height in (mm)    | 23.4 (593)  |
| Unit Weight lbs (kg)     | 187.0 (85)  |
| Shipping Weight lbs (kg) | 200.2 (91)  |

### **Dimensions and Weights**

| Length in (mm)           | 32.9 (835)  |
|--------------------------|-------------|
| Width in (mm)            | 27.4 (696)  |
| Height in (mm)           | 24.7 (628)  |
| Extended Length in (mm)  | 45.2 (1148) |
| Carton Length in (mm)    | 33.9 (860)  |
| Carton Width in (mm)     | 21.7 (550)  |
| Carton Height in (mm)    | 23.4 (593)  |
| Unit Weight lbs (kg)     | 163.0 (74)  |
| Shipping Weight lbs (kg) | 176.2 (80)  |