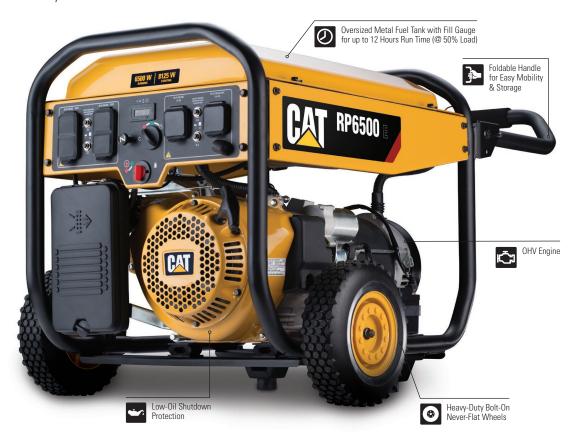

## **RP6500 E Portable Generator**

## 6500 W Running | 8125 W Starting

#### **Features**

- Reliable power when you need it for home, work and play
- Easy to set up and operate
- Built tough with a heavy-duty frame, never-flat wheels and a hinged handle
- All-steel construction
- Lithium Ion battery

- Enhanced safety features, including recessed sockets with waterproof covers
- Electric/recoil start
- Automatically charges the battery when the set is running
- Packaged ready to run, just add fuel

### **Specifications**

| Product Series                       | RP Generators                                                                                                                                          |
|--------------------------------------|--------------------------------------------------------------------------------------------------------------------------------------------------------|
| Model Configuration                  | RP6500 E                                                                                                                                               |
| AC Rated Output Running (Watts)      | 6500                                                                                                                                                   |
| AC Rated Output Starting (Watts)     | 8125                                                                                                                                                   |
| AC Voltage (Volts)                   | 120/240                                                                                                                                                |
| AC Frequency (Hz)                    | 60                                                                                                                                                     |
| Engine Displacement (cc)             | 420                                                                                                                                                    |
| Engine Type                          | OHV                                                                                                                                                    |
| Engine Speed (RPM)                   | 3600                                                                                                                                                   |
| Recommended Oil                      | SAE30/10W-30                                                                                                                                           |
| Lubrication Method                   | Splash                                                                                                                                                 |
| Automatic Voltage Regulation (AVR)   | Yes                                                                                                                                                    |
| Starting Method                      | Electric/Recoil                                                                                                                                        |
| Low-Oil Shutdown Method              | Low Level                                                                                                                                              |
| Battery Type                         | Lithium Ion                                                                                                                                            |
| Fuel Gauge                           | On Tank                                                                                                                                                |
| Fuel Tank Nominal Capacity Gal (Itr) | 7.9 (30)                                                                                                                                               |
| Run Time at 50% (hrs)                | 12                                                                                                                                                     |
| Handle Style                         | Double Folding                                                                                                                                         |
| Wheel Type                           | Never-Flat                                                                                                                                             |
| Warranty                             | Longer-term 3-year limited warranty applies when registered within 30 days. Standard 2-year limited warranty applies if not registered within 30 days. |