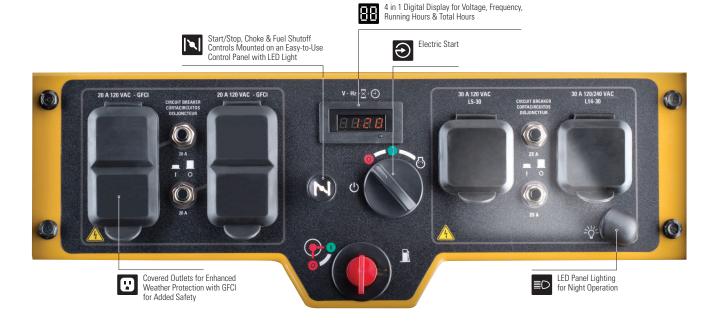

## **RP6500 E Portable Generator**

## 6500 W Running | 8125 W Starting

### **Specifications**

| Product Series                       | RP Generators                                                                                                                                          |
|--------------------------------------|--------------------------------------------------------------------------------------------------------------------------------------------------------|
| Model Configuration                  | RP6500 E                                                                                                                                               |
| AC Rated Output Running (Watts)      | 6500                                                                                                                                                   |
| AC Rated Output Starting (Watts)     | 8125                                                                                                                                                   |
| AC Voltage (Volts)                   | 120/240                                                                                                                                                |
| AC Frequency (Hz)                    | 60                                                                                                                                                     |
| Engine Displacement (cc)             | 420                                                                                                                                                    |
| Engine Type                          | OHV                                                                                                                                                    |
| Engine Speed (RPM)                   | 3600                                                                                                                                                   |
| Recommended Oil                      | SAE30/10W-30                                                                                                                                           |
| Lubrication Method                   | Splash                                                                                                                                                 |
| Automatic Voltage Regulation (AVR)   | Yes                                                                                                                                                    |
| Starting Method                      | Electric/Recoil                                                                                                                                        |
| Low-Oil Shutdown Method              | Low Level                                                                                                                                              |
| Battery Type                         | Lithium Ion                                                                                                                                            |
| Fuel Gauge                           | On Tank                                                                                                                                                |
| Fuel Tank Nominal Capacity Gal (Itr) | 7.9 (30)                                                                                                                                               |
| Run Time at 50% (hrs)                | 12                                                                                                                                                     |
| Handle Style                         | Double Folding                                                                                                                                         |
| Wheel Type                           | Never-Flat                                                                                                                                             |
| Warranty                             | Longer-term 3-year limited warranty applies when registered within 30 days. Standard 2-year limited warranty applies if not registered within 30 days. |