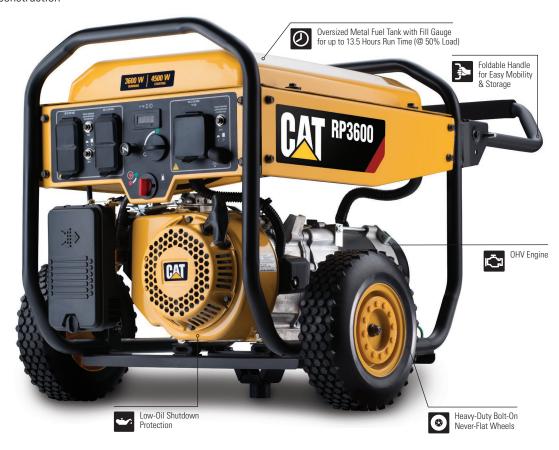

## **RP3600 Portable Generator**

#### **Features**

- Reliable power when you need it for home, work and play
- Easy to set up and operate
- Built tough with a heavy-duty frame, never-flat wheels and a hinged handle
- All-steel construction

- Enhanced safety features, including recessed sockets with waterproof covers
- Packaged ready to run, just add fuel

### **Specifications**

| Product Series                       | RP Generators                                                                                                                                          |
|--------------------------------------|--------------------------------------------------------------------------------------------------------------------------------------------------------|
| Model Configuration                  | RP3600                                                                                                                                                 |
| AC Rated Output Running (Watts)      | 3600                                                                                                                                                   |
| AC Rated Output Starting (Watts)     | 4500                                                                                                                                                   |
| AC Voltage (Volts)                   | 120                                                                                                                                                    |
| AC Frequency (Hz)                    | 60                                                                                                                                                     |
| Engine Displacement (cc)             | 212                                                                                                                                                    |
| Engine Type                          | OHV                                                                                                                                                    |
| Engine Speed (RPM)                   | 3600                                                                                                                                                   |
| Recommended Oil                      | SAE30/10W-30                                                                                                                                           |
| Lubrication Method                   | Splash                                                                                                                                                 |
| Automatic Voltage Regulation (AVR)   | Yes                                                                                                                                                    |
| Starting Method                      | Recoil                                                                                                                                                 |
| Low-Oil Shutdown Method              | Low Level                                                                                                                                              |
| Battery Type                         | N/A                                                                                                                                                    |
| Fuel Gauge                           | On Tank                                                                                                                                                |
| Fuel Tank Nominal Capacity Gal (Itr) | 4.5 (17)                                                                                                                                               |
| Run Time at 50% (hrs)                | 13.5                                                                                                                                                   |
| Handle Style                         | Double Folding                                                                                                                                         |
| Wheel Type                           | Never-Flat                                                                                                                                             |
| Warranty                             | Longer-term 3-year limited warranty applies when registered within 30 days. Standard 2-year limited warranty applies if not registered within 30 days. |

### **Dimensions and Weights**

| Length in (mm)           | 28.4 (721) |
|--------------------------|------------|
| Width in (mm)            | 25.2 (639) |
| Height in (mm)           | 23.0 (583) |
| Extended Length in (mm)  | 38.7 (982) |
| Carton Length in (mm)    | 28.5 (725) |
| Carton Width in (mm)     | 18.9 (480) |
| Carton Height in (mm)    | 21.7 (550) |
| Unit Weight lbs (kg)     | 112.2 (51) |
| Shipping Weight lbs (kg) | 123.2 (56) |