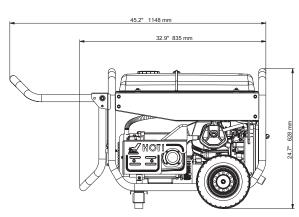

### **Dimensions and Weights**

| Length in (mm)           | 32.9 (835)  |
|--------------------------|-------------|
| Width in (mm)            | 27.4 (696)  |
| Height in (mm)           | 24.7 (628)  |
| Extended Length in (mm)  | 45.2 (1148) |
| Carton Length in (mm)    | 33.9 (860)  |
| Carton Width in (mm)     | 21.7 (550)  |
| Carton Height in (mm)    | 23.4 (593)  |
| Unit Weight lbs (kg)     | 192.5 (87)  |
| Shipping Weight lbs (kg) | 205.7 (93)  |