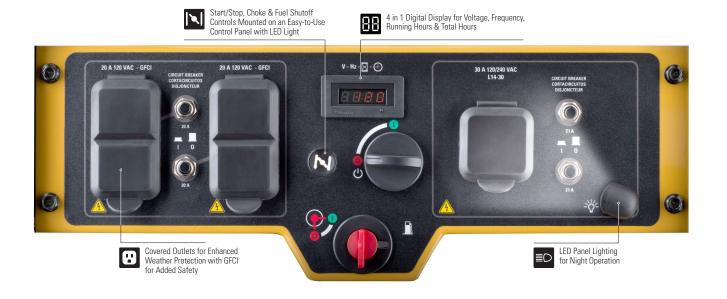

#### **Features**

- Reliable power when you need it for home, work and play
- Easy to set up and operate
- Built tough with a heavy-duty frame, never-flat wheels and a hinged handle
- All-steel construction
- Lithium Ion battery

- Enhanced safety features, including recessed sockets with waterproof covers
- Electric/recoil start
- Automatically charges the battery when the set is running
- Packaged ready to run, just add fuel

### **Specifications**

| Product Series                       | RP Generators                                                                                                                                          |
|--------------------------------------|--------------------------------------------------------------------------------------------------------------------------------------------------------|
| Model Configuration                  | RP7500 E                                                                                                                                               |
| AC Rated Output Running (Watts)      | 7500                                                                                                                                                   |
| AC Rated Output Starting (Watts)     | 9375                                                                                                                                                   |
| AC Voltage (Volts)                   | 120/240                                                                                                                                                |
| AC Frequency (Hz)                    | 60                                                                                                                                                     |
| Engine Displacement (cc)             | 420                                                                                                                                                    |
| Engine Type                          | OHV                                                                                                                                                    |
| Engine Speed (RPM)                   | 3600                                                                                                                                                   |
| Recommended Oil                      | SAE30/10W-30                                                                                                                                           |
| Lubrication Method                   | Splash                                                                                                                                                 |
| Automatic Voltage Regulation (AVR)   | Yes                                                                                                                                                    |
| Starting Method                      | Electric/Recoil                                                                                                                                        |
| Low-Oil Shutdown Method              | Low Level                                                                                                                                              |
| Battery Type                         | Lithium Ion                                                                                                                                            |
| Fuel Gauge                           | On Tank                                                                                                                                                |
| Fuel Tank Nominal Capacity Gal (Itr) | 7.9 (30)                                                                                                                                               |
| Run Time at 50% (hrs)                | 11                                                                                                                                                     |
| Handle Style                         | Double Folding                                                                                                                                         |
| Wheel Type                           | Never-Flat                                                                                                                                             |
| Warranty                             | Longer-term 3-year limited warranty applies when registered within 30 days. Standard 2-year limited warranty applies if not registered within 30 days. |