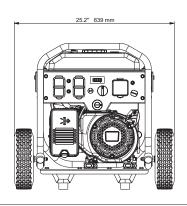

### **Dimensions and Weights**

| Length in (mm)           | 28.4 (721) |
|--------------------------|------------|
| Width in (mm)            | 25.2 (639) |
| Height in (mm)           | 23.0 (583) |
| Extended Length in (mm)  | 38.7 (982) |
| Carton Length in (mm)    | 28.5 (725) |
| Carton Width in (mm)     | 18.9 (480) |
| Carton Height in (mm)    | 21.7 (550) |
| Unit Weight lbs (kg)     | 112.2 (51) |
| Shipping Weight lbs (kg) | 123.2 (56) |