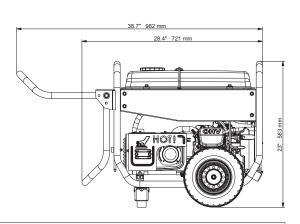

### **Dimensions and Weights**

| Length in (mm)           | 28.4 (721) |
|--------------------------|------------|
| Width in (mm)            | 25.2 (639) |
| Height in (mm)           | 23.0 (583) |
| Extended Length in (mm)  | 38.7 (982) |
| Carton Length in (mm)    | 28.5 (725) |
| Carton Width in (mm)     | 18.9 (480) |
| Carton Height in (mm)    | 21.7 (550) |
| Unit Weight lbs (kg)     | 112.2 (51) |
| Shipping Weight lbs (kg) | 123.2 (56) |