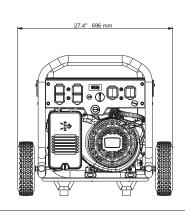

### **Dimensions and Weights**

| Length in (mm)           | 32.9 (835)  |
|--------------------------|-------------|
| Width in (mm)            | 27.4 (696)  |
| Height in (mm)           | 24.7 (628)  |
| Extended Length in (mm)  | 45.2 (1148) |
| Carton Length in (mm)    | 33.9 (860)  |
| Carton Width in (mm)     | 21.7 (550)  |
| Carton Height in (mm)    | 23.4 (593)  |
| Unit Weight lbs (kg)     | 192.5 (87)  |
| Shipping Weight lbs (kg) | 205.7 (93)  |